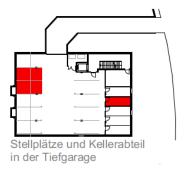

### **Grundriss**

2 Stellplätze in der Tiefgarage 8,99 m² Kellerabteil

Lage der Wohnung im Schnitt

Zusätzlich 2 nebeneinanderliegende Tiefgaragenparkplätze

- ✓ Kellerräume ideal zugänglich, nicht einsehbar
- Praktischer Abstellraum auf Ihrer Terrasse
- ✓ Fahrradabstellplatz in der Tiefgarage mit nutzbar
- ✓ Zwei breite Tiefgaragenplätze
- ✓ Allgemeine Sitz-, Spiel- und Grünflächen für alle zugänglich