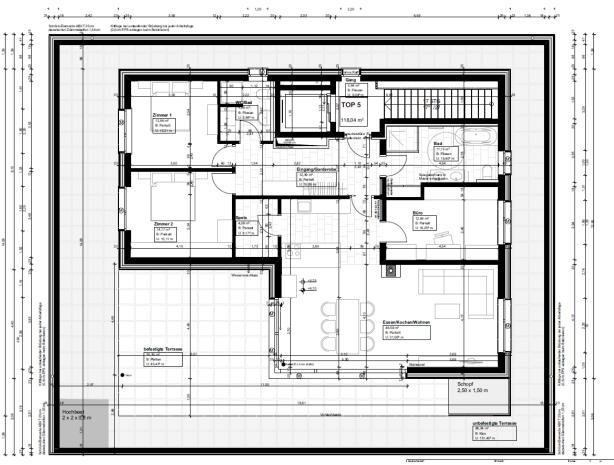

### **Grundriss**

2 Stellplätze in der Tiefgarage 8,99 m² Kellerabteil

Lage der Wohnung im Schnitt

### Flächenübersicht

#### Flächen

| Zimmer 1 Zimmer 2 WC/Bad Eingang/Garderobe Bad Büro Essen/Kochen/Wohnen Speis Total Wohnungsfläche | 12.86 m <sup>2</sup> 14.17 m <sup>2</sup> 4.86 m <sup>2</sup> 12.39 m <sup>2</sup> 11.15 m <sup>2</sup> 12.65 m <sup>2</sup> 46.59 m <sup>2</sup> 4.08 m <sup>2</sup> |
|----------------------------------------------------------------------------------------------------|-----------------------------------------------------------------------------------------------------------------------------------------------------------------------|
| Terrasse                                                                                           | 148 m²                                                                                                                                                                |
| Keller                                                                                             | 9 m²                                                                                                                                                                  |
| Nutzbare Fläche                                                                                    | 275 m <sup>2</sup>                                                                                                                                                    |

Zusätzlich 2 nebeneinanderliegende Tiefgaragenparkplätze