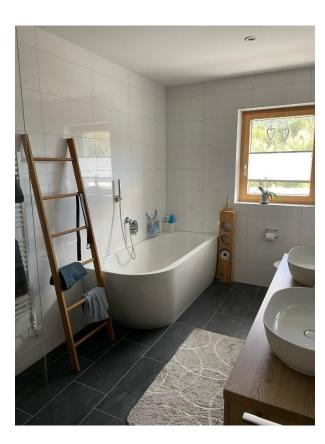

#### **Innenansicht Master Badezimmer**

#### Besonderheiten

- ✓ Großzügiger Wohn- und Essbereich mit bodentiefen Fenstern, die den Raum mit natürlichem Licht durchfluten
- ✓ Kinderwagen- und rollstuhlgerechter Lift
- ✓ Marken-Einhandarmaturen in Badezimmern
- ✓ Badezimmer sind beide raumhoch verfliest
- ✓ Geflieste, barrierefreie Dusche mit Marken-Armaturen
- ✓ Nische in Dusche für Duschmittel und Shampoo, inklusive LED Lichteffekt
- ✓ Zusätzliche Gäste Dusche in Besucher WC
- ✓ Badewanne mit Mittelablauf
- ✓ Eingelassener Spiegelschrank im Badezimmer
- ✓ Sonnenschutz mit Raff-Lamellen-Storen in allen Zimmern und zusätzlich elektrisch bedienbar
- ✓ Sonnenmarkisen, elektrisch bedienbar inklusive Windwächter
- ✓ Plissees in beiden Badezimmern vorhanden
- ✓ Holz-Alu Fenster in der gesamten Wohnung
- ✓ Mückengitter in allen Fenstern vorhanden
- ✓ Mückenschutz-Schiebetüren in Essbereich und Schlafzimmer vorhanden
- ✓ Mehrfachverriegelung der Wohnungseingangstüre
- ✓ Hebe-Schiebetüre als Terrassenzugang aus dem Wohnbereich
- ✓ Komplette Terrasse (148m²) ist befestigt
- ✓ Einbau Kleiderschrank (Firma Hutle)
- ✓ Einbau Garderobe (Firma Hutle)
- ✓ Einbauschrank für Waschmaschine und Trockner (Firma Hutle)
- ✓ Einbau Speisekammer (Firma Hutle)
- ✓ Küche der Marke Olina, mit hochwertigen Elektrogeräten und 10 Jahre Garantie
- ✓ Kochfeld von der Marke Bora
- ✓ Industriebrause in der Küche, schwenkbar
- ✓ In der ganzen Wohnung sind Einbauspots vorhanden, zusätzliche LED Streifen und dimmbare Lampen wurden ebenfalls verbaut
- ✓ Boden-Spots auf der Terrasse
- ✓ LED Lichtstreifen unterhalb des Geländers auf der Terrasse verbaut
- ✓ Der Kamin (Nordpeis Monaco) im Wohn- Essbereich spendet Wärme und Behaglichkeit
- ✓ Vorhandener Wallbox Anschluss für Elektroauto zugänglich von beiden Stellplätzen
- ✓ Terrasse wurde statisch verstärkt, für Hochbeet oder Whirlpool
- ✓ Hochwertige Steinwand im Wohnzimmer, die eine beeindruckende Wohnatmosphäre schafft