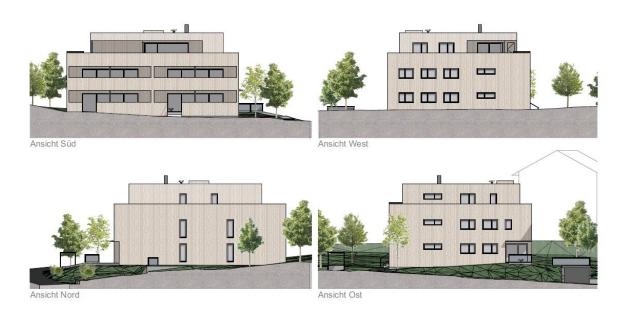

es Besucher WC mit Duscne
   ✓ Optimaler Wetterschutz durch geschlossenes Stiegenhaus



- ✓ Kellerräume ideal zugänglich, nicht einsehbar
- Praktischer Abstellraum auf Ihrer Terrasse
- ✓ Fahrradabstellplatz in der Tiefgarage mit nutzbar
- ✓ Zwei breite Tiefgaragenplätze
- ✓ Allgemeine Sitz-, Spiel- und Grünflächen für alle zugänglich



- ✓ Geringe Kosten für Heizenergie
- √ 3-Scheiben-Wärmeschutzverglasung
- ✓ Sehr gut gedämmte Gebäudehülle
- Umweltfreundliche, komfortable Wärmepumpenheizung
- ✓ Photovoltaikanlage auf Flachdach vorhanden
- ✓ Hinterlüftete Holzfassade mit vertikaler Lattung
- ✓ Geringer Heizwärmebedarf
- ✓ Niedertemperatur-Fußbodenheizung
- ✓ Zentrale Warmwasseraufbereitung
- ✓ Umweltschonende Energiebilanz



### **Aussenansicht**

#### WOHNEN IM GRÜNEN

GÖFIS RUNGGELS



## Penthouse Wohnung Göfis



### **Grundriss**



2 Stellplätze in der Tiefgarage 8,99 m² Kellerabteil



Lage der Wohnung im Schnitt





### Flächenübersicht

#### Bezeichnung

Kleinwohnanlage Runggels 36 in 6811 Göfis, mit 5 Wohnungen

#### Geschoss

Dachgeschoss (2. Obergeschoss)

#### Wohnungstyp

4-Zimmer Penthouse Wohnung mit exklusiver Dachterrasse

#### Flächen

| Zimmer 1 Zimmer 2 WC/Bad Eingang/Garderobe Bad Büro Essen/Kochen/Wohnen Speis Total Wohnungsfläche | 12.86 m <sup>2</sup> 14.17 m <sup>2</sup> 4.86 m <sup>2</sup> 12.39 m <sup>2</sup> 11.15 m <sup>2</sup> 12.65 m <sup>2</sup> 46.59 m <sup>2</sup> 4.08 m <sup>2</sup> |
|----------------------------------------------------------------------------------------------------|--------------------------------------------------