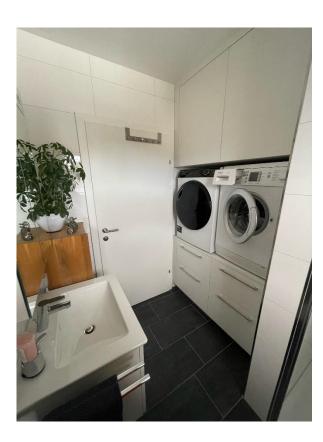

#### Besonderheiten

- ✓ Großzügiger Wohn- und Essbereich mit bodentiefen Fenstern, die den Raum mit natürlichem Licht durchfluten
- ✓ Kinderwagen- und rollstuhlgerechter Lift
- ✓ Marken-Einhandarmaturen in Badezimmern
- ✓ Badezimmer sind beide raumhoch verfliest
- ✓ Geflieste, barrierefreie Dusche mit Marken-Armaturen
- ✓ Nische in Dusche für Duschmittel und Shampoo, inklusive LED Lichteffekt
- ✓ Zusätzliche Gäste Dusche in Besucher WC
- ✓ Badewanne mit Mittelablauf
- ✓ Eingelassener Spiegelschrank im Badezimmer
- ✓ Sonnenschutz mit Raff-Lamellen-Storen in allen Zimmern und zusätzlich elektrisch bedienbar
- ✓ Sonnenmarkisen, elektrisch bedienbar inklusive Windwächter
- ✓ Plissees in beiden Badezimmern vorhanden
- ✓ Holz-Alu Fenster in der gesamten Wohnung
- ✓ Mückengitter in allen Fenstern vorhanden
- ✓ Mückenschutz-Schiebetüren in Essbereich und Schlafzimmer vorhanden
- ✓ Mehrfachverriegelung der Wohnungseingangstüre
- ✓ Hebe-Schiebetüre als Terrassenzugang aus dem Wohnbereich
- ✓ Komplette Terrasse (148m²) ist befestigt
- ✓ Einbau Kleiderschrank (Firma Hutle)
- ✓ Einbau Garderobe (Firma Hutle)
- ✓ Einbauschrank für Waschmaschine und Trockner (Firma Hutle)
- ✓ Einbau Speisekammer (Firma Hutle)
- ✓ Küche der Marke Olina, mit hochwertigen Elektrogeräten und 10 Jahre Garantie
- ✓ Kochfeld von der Marke Bora
- ✓ Industriebrause in der Küche, schwenkbar
- ✓ In der ganzen Wohnung sind Einbauspots vorhanden, zusätzliche LED Streifen und dimmbare Lampen wurden ebenfalls verbaut
- ✓ Boden-Spots auf der Terrasse
- ✓ LED Lichtstreifen unterhalb des Geländers auf der Terrasse verbaut
- ✓ Der Kamin (Nordpeis Monaco) im Wohn- Essbereich spendet Wärme und Behaglichkeit
- ✓ Vorhandener Wallbox Anschluss für Elektroauto zugänglich von beiden Stellplätzen
- ✓ Terrasse wurde statisch verstärkt, für Hochbeet oder Whirlpool
- ✓ Hochwertige Steinwand im Wohnzimmer, die eine beeindruckende Wohnatmosphäre schafft