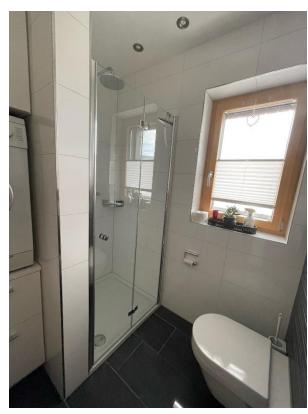

#### **Innenansicht Besucher Badezimmer**

#### Besonderheiten

- ✓ Großzügiger Wohn- und Essbereich mit bodentiefen Fenstern, die den Raum mit natürlichem Licht durchfluten
- ✓ Kinderwagen- und rollstuhlgerechter Lift
- ✓ Marken-Einhandarmaturen in Badezimmern
- ✓ Badezimmer sind beide raumhoch verfliest
- ✓ Geflieste, barrierefreie Dusche mit Marken-Armaturen
- ✓ Nische in Dusche für Duschmittel und Shampoo, inklusive LED Lichteffekt
- ✓ Zusätzliche Gäste Dusche in Besucher WC
- ✓ Badewanne mit Mittelablauf
- ✓ Eingelassener Spiegelschrank im Badezimmer
- ✓ Sonnenschutz mit Raff-Lamellen-Storen in allen Zimmern und zusätzlich elektrisch bedienbar
- ✓ Sonnenmarkisen, elektrisch bedienbar inklusive Windwächter
- ✓ Plissees in beiden Badezimmern vorhanden
- ✓ Holz-Alu Fenster in der gesamten Wohnung
- ✓ Mückengitter in allen Fenstern vorhanden
- ✓ Mückenschutz-Schiebetüren in Essbereich und Schlafzimmer vorhanden
- ✓ Mehrfachverriegelung der Wohnungseingangstüre
- ✓ Hebe-Schiebetüre als Terrassenzugang aus dem Wohnbereich
- ✓ Komplette Terrasse (148m²) ist befestigt
- ✓ Einbau Kleiderschrank (Firma Hutle)
- ✓ Einbau Garderobe (Firma Hutle)
- ✓ Einbauschrank für Waschmaschine und Trockner (Firma Hutle)
- ✓ Einbau Speisekammer (Firma Hutle)
- ✓ Küche der Marke Olina, mit hochwertigen Elektrogeräten und 10 Jahre Garantie
- ✓ Kochfeld von der Marke Bora
- ✓ Industriebrause in der Küche, schwenkbar
- ✓ In der ganzen Wohnung sind Einbauspots vorhanden, zusätzliche LED Streifen und dimmbare Lampen wurden ebenfalls verbaut
- ✓ Boden-Spots auf der Terrasse
- ✓ LED Lichtstreifen unterhalb des Geländers auf der Terrasse verbaut
- ✓ Der Kamin (Nordpeis Monaco) im Wohn- Essbereich spendet Wärme und Behaglichkeit
- ✓ Vorhandener Wallbox Anschluss für Elektroauto zugänglich von beiden Stellplätzen
- ✓ Terrasse wurde statisch verstärkt, für Hochbeet oder Whirlpool
- ✓ Hochwertige Steinwand im Wohnzimmer, die eine beeindruckende Wohnatmosphäre schafft