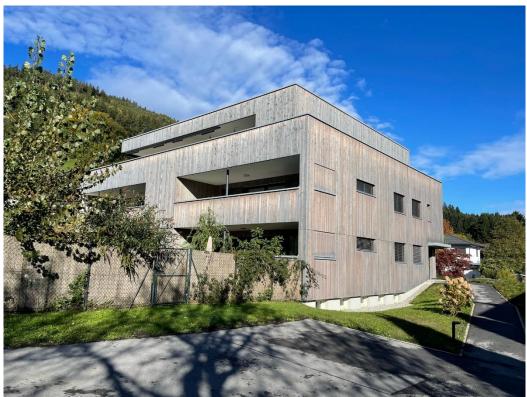

|
| Keller                                                                                             | 9 m²                                                                                                                                                                  |
| Nutzbare Fläche                                                                                    | 275 m <sup>2</sup>                                                                                                                                                    |

Zusätzlich 2 nebeneinanderliegende Tiefgaragenparkplätze

## Penthouse Wohnung Göfis



## Bildergalerie

### Aussenansicht









## **Penthouse Wohnung Göfis**



#### **Dachterrasse**















**Innenansicht Speisekammer** 



## **Penthouse Wohnung Göfis**



#### **Innenansicht Master Badezimmer**







## Penthouse Wohnung Göfis

#### **Innenansicht Besucher Badezimmer**







#### **Innenansicht Flur**









**Innenansicht Kinderzimmer** 





**Innenansicht Eltern Schlafzimmer** 





Innenansicht Gäste Schlafzimmer





Innenansicht Küche / Wohnen / Essen