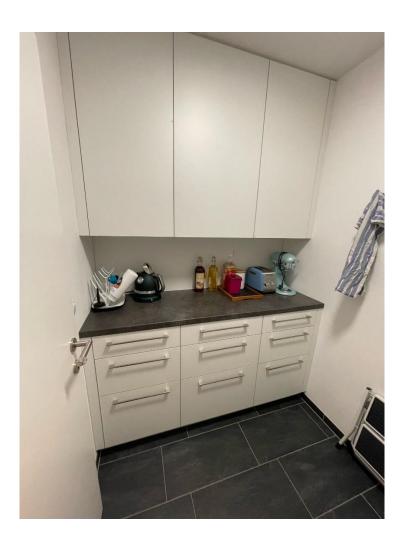

|
| Keller                                                                                             | 9 m²                                                                                                                                                                  |
| Nutzbare Fläche                                                                                    | 275 m <sup>2</sup>                                                                                                                                                    |

Zusätzlich 2 nebeneinanderliegende Tiefgaragenparkplätze

## Penthouse Wohnung Göfis



## Bildergalerie

### Aussenansicht









## **Penthouse Wohnung Göfis**



#### **Dachterrasse**















**Innenansicht Speisekammer** 



## **Penthouse Wohnung Göfis**



#### **Innenansicht Master Badezimmer**







## Penthouse Wohnung Göfis

#### **Innenansicht Besucher Badezimmer**







#### **Innenansicht Flur**









**Innenansicht Kinderzimmer** 





**Innenansicht Eltern Schlafzimmer** 





Innenansicht Gäste Schlafzimmer





Innenansicht Küche / Wohnen / Essen