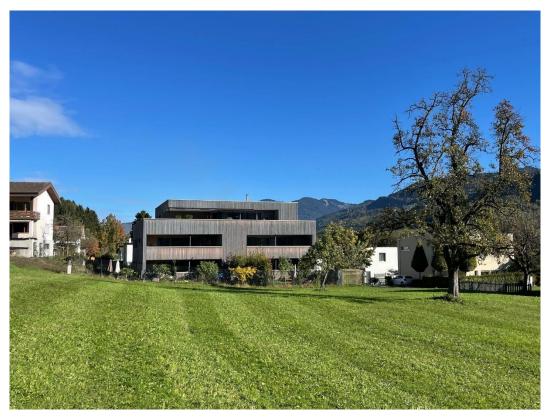

|
| Keller                                                                                             | 9 m²                                                                                                                                                                  |
| Nutzbare Fläche                                                                                    | 275 m <sup>2</sup>                                                                                                                                                    |

Zusätzlich 2 nebeneinanderliegende Tiefgaragenparkplätze

## Penthouse Wohnung Göfis



## Bildergalerie

### Aussenansicht









## **Penthouse Wohnung Göfis**



#### **Dachterrasse**















**Innenansicht Speisekammer** 



## **Penthouse Wohnung Göfis**



#### **Innenansicht Master Badezimmer**







## Penthouse Wohnung Göfis

#### **Innenansicht Besucher Badezimmer**







#### **Innenansicht Flur**









**Innenansicht Kinderzimmer** 





**Innenansicht Eltern Schlafzimmer** 





Innenansicht Gäste Schlafzimmer





Innenansicht Küche / Wohnen / Essen