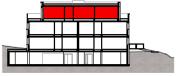

### **Grundriss**

2 Stellplätze in der Tiefgarage 8,99 m² Kellerabteil

Lage der Wohnung im Schnitt

#### Geschoss

Dachgeschoss (2. Obergeschoss)