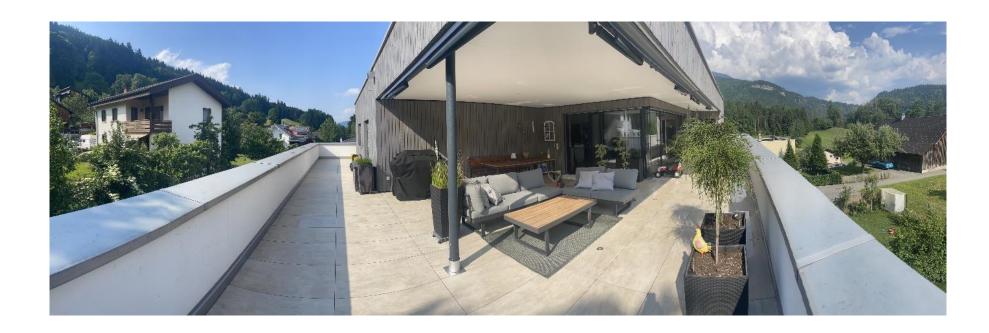

Ein besonderes Highlight dieser Wohnung ist zweifellos die Dachterrasse. Eine Dachterrasse, die rund um die Wohnung verläuft, bietet eine atemberaubende Aussicht und eine großartige Möglichkeit, die Umgebung zu genießen. Dies schafft auch viel Platz für Outdoor-Aktivitäten, Entspannung und geselliges Beisammensein im Freien. Dies ist sicherlich eine besondere Eigenschaft, die das Penthouse noch attraktiver macht. Die Dachterrasse bietet Ihnen zudem die Möglichkeit, einen gemütlichen Aussenbereich zu gestalten und Ihre Freunde und Familie zu empfangen.

#### **Dachterrasse**

**Innenansicht Speisekammer** 