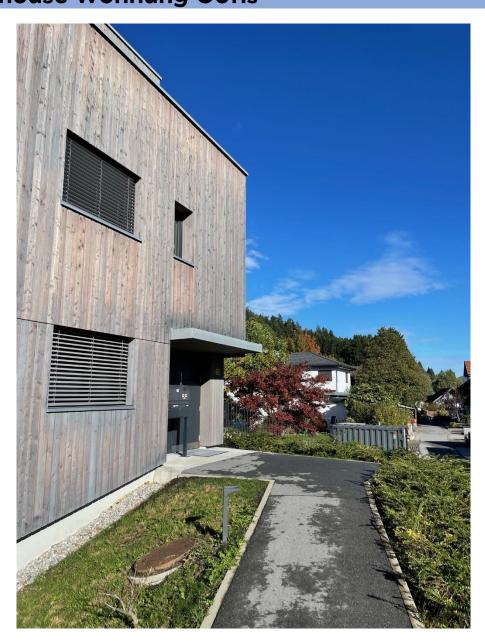

|
| Keller                                                                                             | 9 m²                                                                                                                                                                  |
| Nutzbare Fläche                                                                                    | 275 m <sup>2</sup>                                                                                                                                                    |

Zusätzlich 2 nebeneinanderliegende Tiefgaragenparkplätze

## Penthouse Wohnung Göfis



## Bildergalerie

### Aussenansicht









## **Penthouse Wohnung Göfis**



#### **Dachterrasse**















**Innenansicht Speisekammer** 



## **Penthouse Wohnung Göfis**



#### **Innenansicht Master Badezimmer**







## Penthouse Wohnung Göfis

#### **Innenansicht Besucher Badezimmer**







#### **Innenansicht Flur**









**Innenansicht Kinderzimmer** 





**Innenansicht Eltern Schlafzimmer** 





Innenansicht Gäste Schlafzimmer





Innenansicht Küche / Wohnen / Essen