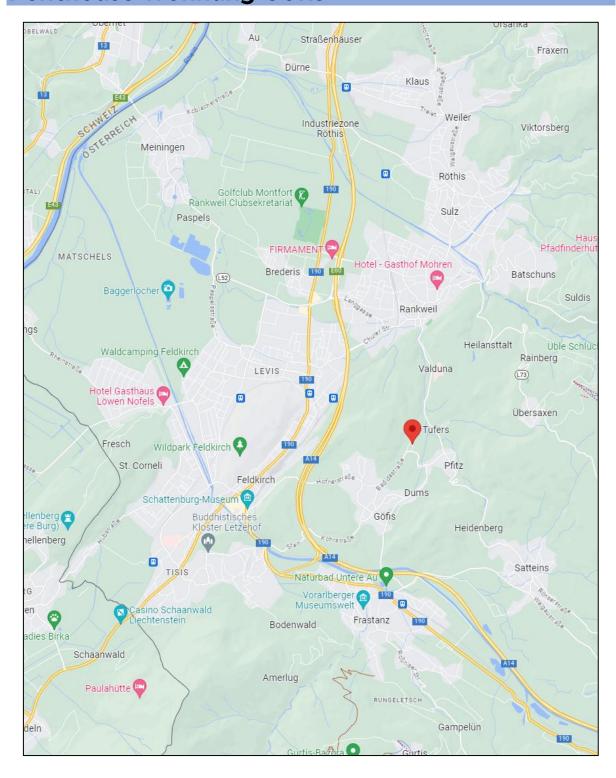

#### Lage

Die Penthousewohnung befindet sich in Göfis, einer der begehrtesten Wohngegenden in Vorarlberg.

Göfis ist bekannt für seine malerische Umgebung und seine Nähe zur Natur.

Dieses exklusive Penthouse bietet den Bewohnern die Möglichkeit, die ländliche Idylle zu geniessen, ohne auf den Komfort und die Annehmlichkeiten des städtischen Lebens verzichten zu müssen.

Das Penthouse liegt nur wenige Gehminuten vom Wald inklusive Fitnessparcours entfernt. Dies ist eine grossartigen Lage für Naturliebhaber und Sportbegeisterte.

Gleichzeitig ist die schnelle Erreichbarkeit der Altstadt von Feldkirch, sowohl mit dem Bus als auch mit dem Auto, ein weiterer grosser Vorteil. Diese Lage bietet die perfekte Mischung aus Ruhe und Natur, sowie der Nähe zur lebendigen Altstadt.

#### **Entfernungen**

| Supermarkt           | Ca. 1.5 km |
|----------------------|------------|
| Schule               | Ca. 500 m  |
| Kindergarten         | Ca. 500 m  |
| KiTa                 | Ca. 2 km   |
|                      |            |
| Ärztliche Versorgung | Ca. 1.5 km |
| Bushaltestelle       | Ca. 180 m  |
| Autobahn             | Ca. 5 km   |
| Bahnhof              | Ca. 5 km   |