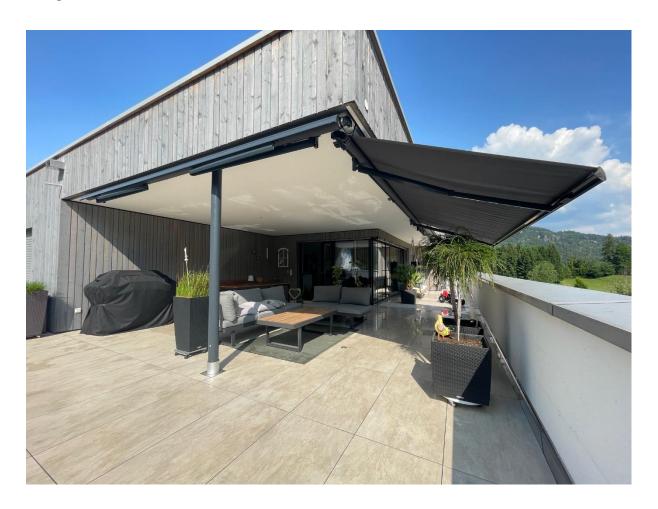

Ein besonderes Highlight dieser Wohnung ist zweifellos die Dachterrasse. Eine Dachterrasse, die rund um die Wohnung verläuft, bietet eine atemberaubende Aussicht und eine großartige Möglichkeit, die Umgebung zu genießen. Dies schafft auch viel Platz für Outdoor-Aktivitäten, Entspannung und geselliges Beisammensein im Freien. Dies ist sicherlich eine besondere Eigenschaft, die das Penthouse noch attraktiver macht. Die Dachterrasse bietet Ihnen zudem die Möglichkeit, einen gemütlichen Aussenbereich zu gestalten und Ihre Freunde und Familie zu empfangen.

#### Besonderheiten

- ✓ Großzügiger Wohn- und Essbereich mit bodentiefen Fenstern, die den Raum mit natürlichem Licht durchfluten
- ✓ Kinderwagen- und rollstuhlgerechter Lift
- ✓ Marken-Einhandarmaturen in Badezimmern
- ✓ Badezimmer sind beide raumhoch verfliest
- ✓ Geflieste, barrierefreie Dusche mit Marken-Armaturen
- ✓ Nische in Dusche für Duschmittel und Shampoo, inklusive LED Lichteffekt
- ✓ Zusätzliche Gäste Dusche in Besucher WC
- ✓ Badewanne mit Mittelablauf
- ✓ Eingelassener Spiegelschrank im Badezimmer
- ✓ Sonnenschutz mit Raff-Lamellen-Storen in allen Zimmern und zusätzlich elektrisch bedienbar
- ✓ Sonnenmarkisen, elektrisch bedienbar inklusive Windwächter
- ✓ Plissees in beiden Badezimmern vorhanden
- ✓ Holz-Alu Fenster in der gesamten Wohnung
- ✓ Mückengitter in allen Fenstern vorhanden
- ✓ Mückenschutz-Schiebetüren in Essbereich und Schlafzimmer vorhanden
- ✓ Mehrfachverriegelung der Wohnungseingangstüre
- ✓ Hebe-Schiebetüre als Terrassenzugang aus dem Wohnbereich
- ✓ Komplette Terrasse (148m²) ist befestigt
- ✓ Einbau Kleiderschrank (Firma Hutle)
- ✓ Einbau Garderobe (Firma Hutle)
- ✓ Einbauschrank für Waschmaschine und Trockner (Firma Hutle)
- ✓ Einbau Speisekammer (Firma Hutle)
- ✓ Küche der Marke Olina, mit hochwertigen Elektrogeräten und 10 Jahre Garantie
- ✓ Kochfeld von der Marke Bora
- ✓ Industriebrause in der Küche, schwenkbar
- ✓ In der ganzen Wohnung sind Einbauspots vorhanden, zusätzliche LED Streifen und dimmbare Lampen wurden ebenfalls verbaut
- ✓ Boden-Spots auf der Terrasse
- ✓ LED Lichtstreifen unterhalb des Geländers auf der Terrasse verbaut
- ✓ Der Kamin (Nordpeis Monaco) im Wohn- Essbereich spendet Wärme und Behaglichkeit
- ✓ Vorhandener Wallbox Anschluss für Elektroauto zugänglich von beiden Stellplätzen
- ✓ Terrasse wurde statisch verstärkt, für Hochbeet oder Whirlpool
- ✓ Hochwertige Steinwand im Wohnzimmer, die eine beeindruckende Wohnatmosphäre schafft

#### **Dachterrasse**

**Innenansicht Speisekammer** 