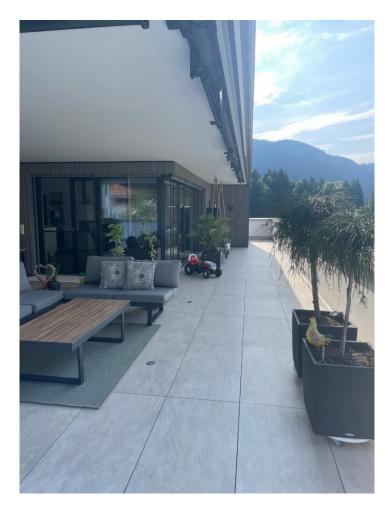

Ein besonderes Highlight dieser Wohnung ist zweifellos die Dachterrasse. Eine Dachterrasse, die rund um die Wohnung verläuft, bietet eine atemberaubende Aussicht und eine großartige Möglichkeit, die Umgebung zu genießen. Dies schafft auch viel Platz für Outdoor-Aktivitäten, Entspannung und geselliges Beisammensein im Freien. Dies ist sicherlich eine besondere Eigenschaft, die das Penthouse noch attraktiver macht. Die Dachterrasse bietet Ihnen zudem die Möglichkeit, einen gemütlichen Aussenbereich zu gestalten und Ihre Freunde und Familie zu empfangen.

#### **Dachterrasse**

**Innenansicht Speisekammer** 