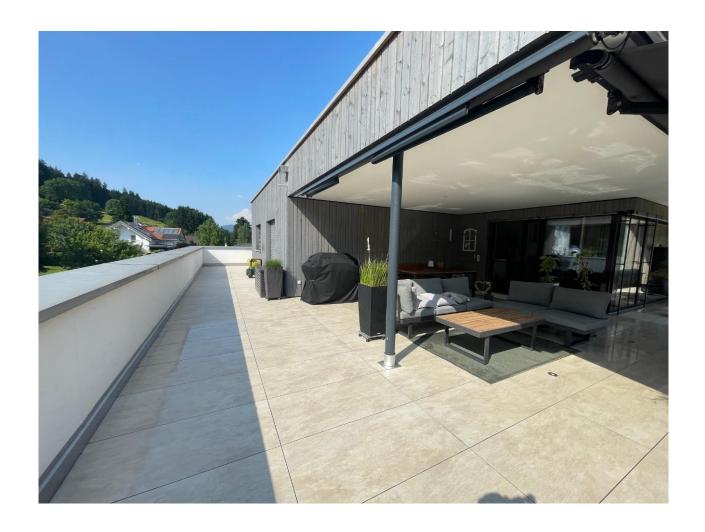

Ein besonderes Highlight dieser Wohnung ist zweifellos die Dachterrasse. Eine Dachterrasse, die rund um die Wohnung verläuft, bietet eine atemberaubende Aussicht und eine großartige Möglichkeit, die Umgebung zu genießen. Dies schafft auch viel Platz für Outdoor-Aktivitäten, Entspannung und geselliges Beisammensein im Freien. Dies ist sicherlich eine besondere Eigenschaft, die das Penthouse noch attraktiver macht. Die Dachterrasse bietet Ihnen zudem die Möglichkeit, einen gemütlichen Aussenbereich zu gestalten und Ihre Freunde und Familie zu empfangen.

#### **Dachterrasse**

**Innenansicht Speisekammer** 