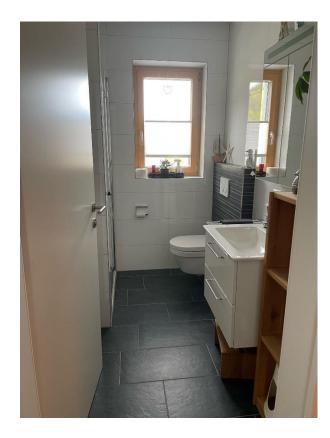

#### **Innenansicht Besucher Badezimmer**

#### Besonderheiten

- ✓ Großzügiger Wohn- und Essbereich mit bodentiefen Fenstern, die den Raum mit natürlichem Licht durchfluten
- ✓ Kinderwagen- und rollstuhlgerechter Lift
- ✓ Marken-Einhandarmaturen in Badezimmern
- ✓ Badezimmer sind beide raumhoch verfliest
- ✓ Geflieste, barrierefreie Dusche mit Marken-Armaturen
- ✓ Nische in Dusche für Duschmittel und Shampoo, inklusive LED Lichteffekt
- ✓ Zusätzliche Gäste Dusche in Besucher WC
- ✓ Badewanne mit Mittelablauf
- ✓ Eingelassener Spiegelschrank im Badezimmer
- ✓ Sonnenschutz mit Raff-Lamellen-Storen in allen Zimmern und zusätzlich elektrisch bedienbar
- ✓ Sonnenmarkisen, elektrisch bedienbar inklusive Windwächter
- ✓ Plissees in beiden Badezimmern vorhanden
- ✓ Holz-Alu Fenster in der gesamten Wohnung
- ✓ Mückengitter in allen Fenstern vorhanden
- ✓ Mückenschutz-Schiebetüren in Essbereich und Schlafzimmer vorhanden
- ✓ Mehrfachverriegelung der Wohnungseingangstüre
- ✓ Hebe-Schiebetüre als Terrassenzugang aus dem Wohnbereich
- ✓ Komplette Terrasse (148m²) ist befestigt
- ✓ Einbau Kleiderschrank (Firma Hutle)
- ✓ Einbau Garderobe (Firma Hutle)
- ✓ Einbauschrank für Waschmaschine und Trockner (Firma Hutle)
- ✓ Einbau Speisekammer (Firma Hutle)
- ✓ Küche der Marke Olina, mit hochwertigen Elektrogeräten und 10 Jahre Garantie
- ✓ Kochfeld von der Marke Bora
- ✓ Industriebrause in der Küche, schwenkbar
- ✓ In der ganzen Wohnung sind Einbauspots vorhanden, zusätzliche LED Streifen und dimmbare Lampen wurden ebenfalls verbaut
- ✓ Boden-Spots auf der Terrasse
- ✓ LED Lichtstreifen unterhalb des Geländers auf der Terrasse verbaut
- ✓ Der Kamin (Nordpeis Monaco) im Wohn- Essbereich spendet Wärme und Behaglichkeit
- ✓ Vorhandener Wallbox Anschluss für Elektroauto zugänglich von beiden Stellplätzen
- ✓ Terrasse wurde statisch verstärkt, für Hochbeet oder Whirlpool
- ✓ Hochwertige Steinwand im Wohnzimmer, die eine beeindruckende Wohnatmosphäre schafft