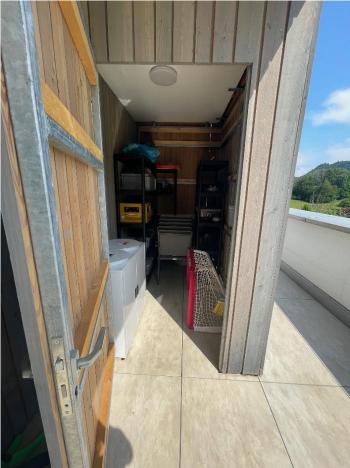

|
| Keller                                                                                             | 9 m²                                                                                                                                                                  |
| Nutzbare Fläche                                                                                    | 275 m <sup>2</sup>                                                                                                                                                    |

Zusätzlich 2 nebeneinanderliegende Tiefgaragenparkplätze

## Penthouse Wohnung Göfis



## Bildergalerie

### Aussenansicht









## **Penthouse Wohnung Göfis**



#### **Dachterrasse**















**Innenansicht Speisekammer** 



## **Penthouse Wohnung Göfis**



#### **Innenansicht Master Badezimmer**







## Penthouse Wohnung Göfis

#### **Innenansicht Besucher Badezimmer**







#### **Innenansicht Flur**









**Innenansicht Kinderzimmer** 





**Innenansicht Eltern Schlafzimmer** 





Innenansicht Gäste Schlafzimmer





Innenansicht Küche / Wohnen / Essen